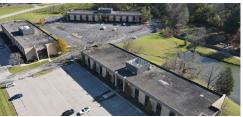

# 5400 & 5405 Dupont Circle

5400 & 5405 Dupont Circle Milford, OH 45150

# FOR SALE OR LEASE

3,000 - 29,657 SF \$10.25 PSF + NNN | \$3,925,000

- Lease- \$10.25 PSF + NNN (\$3.50 PSF)
- Sale-\$3,925,000
- Located in desirable greater
   Cincinnati's Milford market
- Close to numerous amenities, including Walmart, Target, Cinemark, Buffalo Wild Wings, and more
- Drive-ins available in rear of building