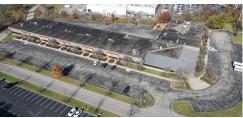

### 1330 Tennessee Avenue

1330 Tennessee Avenue Cincinnati, OH 45229

# **FOR SALE**

52,252 SF | 2.093 Acres \$2,995,000

- 3 Buildings:
- 1. 38,400 SF Printing Plant/Warehouse
- 2. 10,614 SF 2-story
  Warehouse/Office
- 3. 3,238 SF 5-Bay Car Service facility
- 2 Docks Bldg1; Porch Dock Bldg2
- Climate Controlled Production Area
- All Leases expire June/July 2023