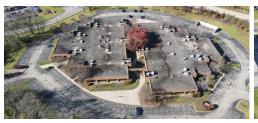

### **96 Caldwell Drive**

96 Caldwell Drive Cincinnati, OH 45216

# **FOR LEASE**

8,500SF | 2.996 Acres \$7.50 PSF / Year (MG)

- TOTAL space available 8,500sf +/-.
- Warehouse 5,500 +/-
- Office 3,000sf +/-