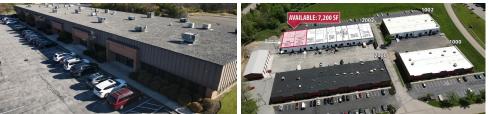

2002 Ford Circle 2002 Ford Circle Milford, OH 45150

> FOR LEASE Up to 7,200 SF \$12.00 PSF MG

- Lease- \$12.00 PSF MG
- 2 Spaces available:
  3,542 SF & 3,600 SF
- Located in desirable greater
  Cincinnati's Milford market
- Close to numerous amenities, including Walmart, Target, Cinemark, Buffalo Wild Wings, and more
- Drive-ins available in rear of building